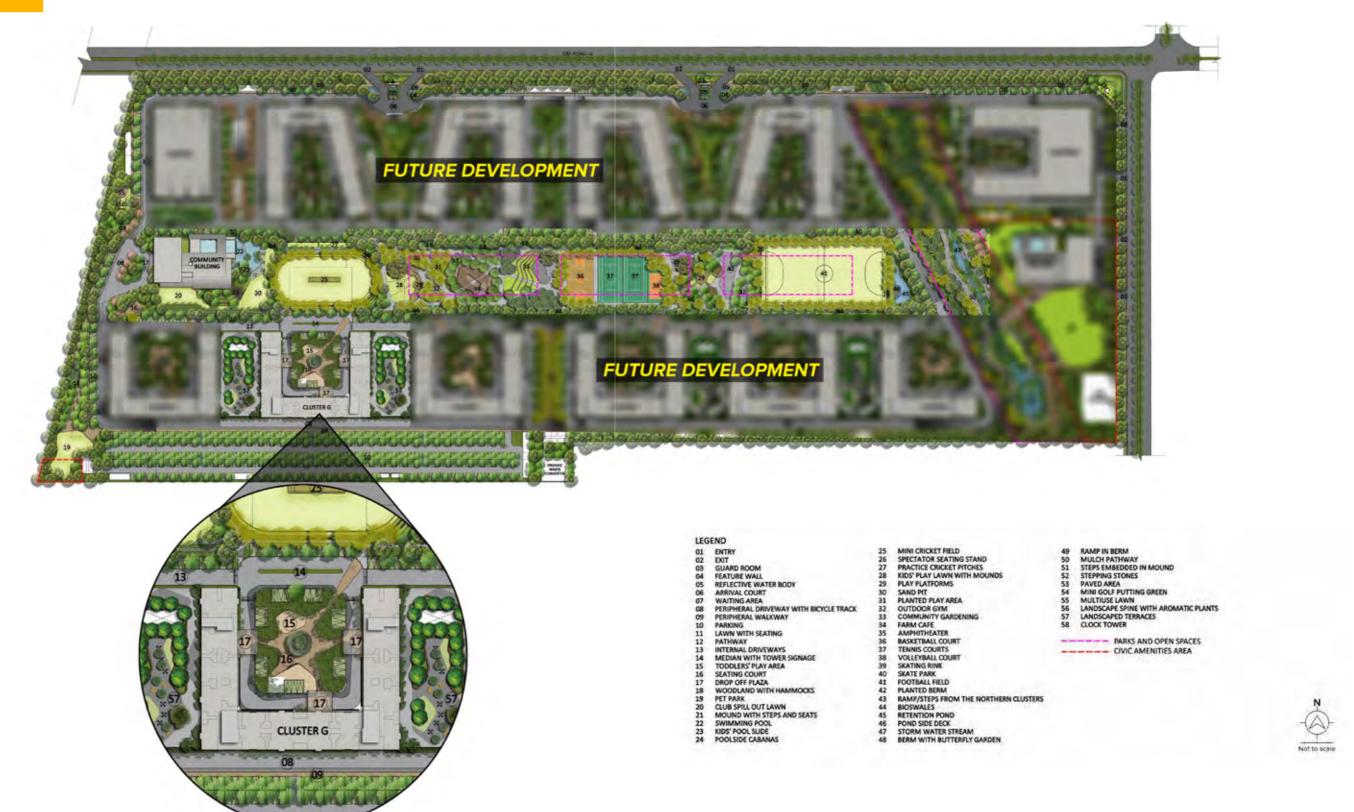

## MASTER PLAN

The information depicted herein viz., master plans, floor plans, furniture layout, fittings, illustrations, specifications, designs, dimensions, rendered views, colours, amenities and facilities etc., are subject to change without notifications as may be required by the relevant authorities or the developer's architect, and cannot form part of an offer or contract. Whilst every care is taken in providing this information, the Developer cannot be held liable for variations. All illustrations and pictures are artist's impression only.

The information are subject to variations, additions, deletions, substitutions and modifications as may be recommended by the company's architect and/or the relevant approving authorities. The Developer is wholly exempt from any liability on account of any claim in this regard. (1 square metre = 10.764 square feet). E & OE.